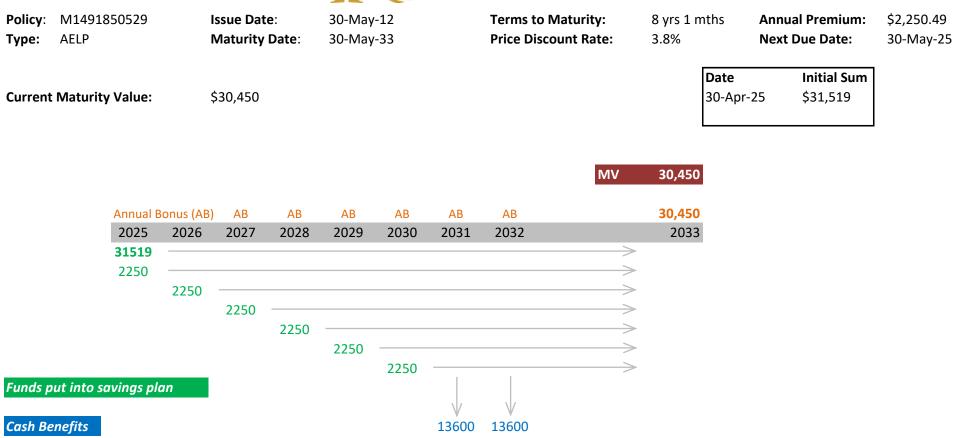

## **Remarks:**

Total funds put into savings plan is 31519 + 2250 \* 6 = 45019Cash Benefits of \$13,600 to be paid out in year 2031 and year 2032 respectively Option to accumulate all future cashbacks and mature with \$59,094